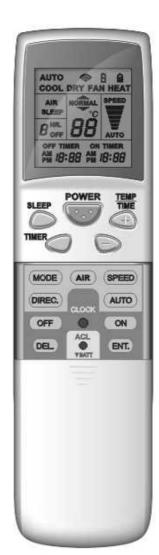

#### WIRELESS REMOTE CONTROLLER AND ITS OPERATING FUNCTIONS

POWER: To turn On/Off the air-conditioner, press to On, next to OFF, and so on.

SLEEP: Press ON/OFF to allow 2°C increase from Set-Temperature.

After each 1 hour will increase by 1°C;up to 2hours by total of 2°C

TIMER: To switch off automatically after setting timer off between 1~9 hours from press of button.

MODE: Operation selection AUTO or COOL or DRY or FAN.

DIREC. : To adjust to swing and fix position of air flap.Press to stop swing to fix position.

OFF: To set off timer.

When press to set off timer,
the off timer will flash. Then can
adjust the off timer.

DEL.: To cancel on/off timer.
When on/off timer flash,press to
cancel on/off timer.

CLOCK : To set real time.

When press to set real time,
the real timer will flash.Then
can adjust the real time.

ACL: To reset the remote control.

TEMP : To allow adjust of Set-Temperature by 1°C up or down between 16 to 32℃.

TIME: To allow adjust of real time or on/off timer.

SPEED: To set air flow to 4
different setting by each
press of button

[AUTO] → [□] → [□] → [□]

【AUTO】→【〓】→【픻】-→【AUTO】

| Difference between Room and Set-Temp | AUTO<br>Speed |
|--------------------------------------|---------------|
| Above 3℃                             | HIGH          |
| 2~3℃                                 | MEDIUM        |
| Below 2℃                             | LOW           |

AUTO: Auto to adjust position of air flap.Press to swing auto.

ON: To set on timer.

When press to set on timer,
the on timer will flash.Then
can adjust the on timer.

ENT. : To enter on/off timer.
When on/off timer flash,
press to enter on/off
timer.