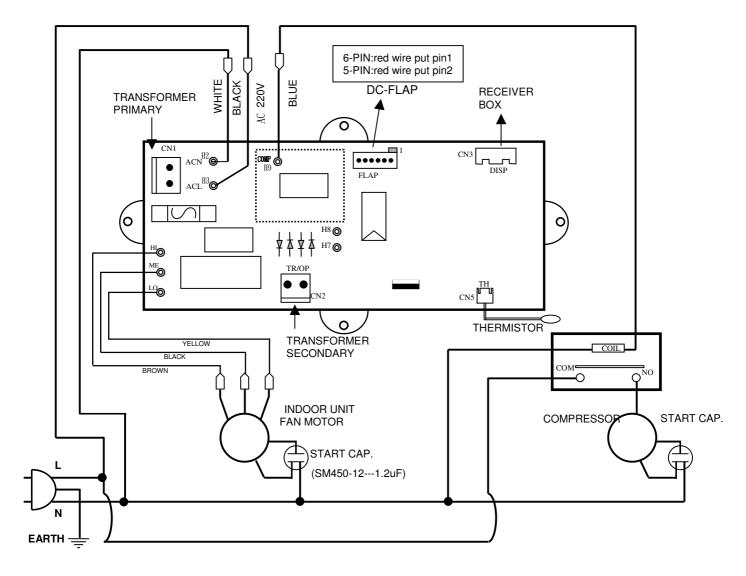

## NF166 WIRING DIAGRAM

#### **INSTALLATION POINTERS:**

- 1. Please follow wiring connections strictly to wiring diagram provided.
- 2. In case of existing fan motor has only 2 speed, please connect PCB's 【HI】 and 【Med】 wires together to fan motor's 【high-speed】 wire connection.
- 3. Please check thoroughly all wiring connections to ensure correct connections and voltage supply .Any wrong wiring will result in damaging PCB and it shall not be warrantable.