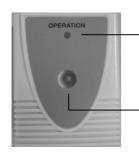

#### **REMOTE SENSOR FUNCTIONS**

LED Light indications:OFF Status:LED not lighted up
ON Status:Compressor OFF-Blinking
Compressor ON-LED lighted

Hole to receive output signal from wireless Remote Controller.