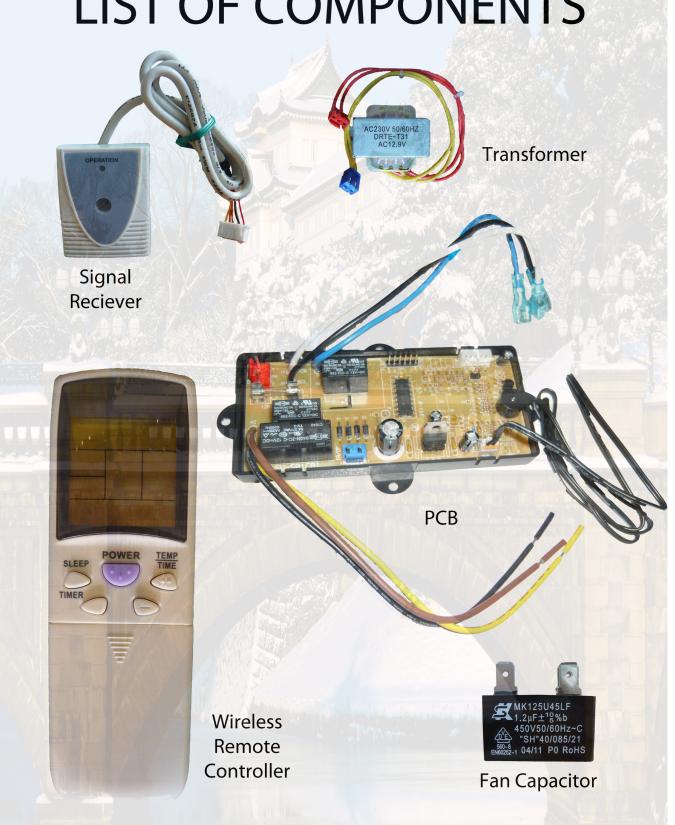

# LIST OF COMPONENTS



### NF166 INSTALLATION AND USER MANUAL

#### WIRELESS REMOTE CONTROLLER AND ITS OPERATING FUNCTIONS

POWER: To turn On/Off the air-conditioner, press to On, next to OFF, and so on.

SLEEP: Press ON/OFF to allow 2°C increase from Set-Temperature.

After each 1 hour will increase by 1°C;up to 2hours by total of 2°C

TIMER: To switch off automatically after setting timer off between 1~9 hours from press of button.

MODE: Operation selection AUTO or COOL or DRY or FAN.

DIREC. : To adjust to swing and fix position of air flap.Press to stop swing to fix position.

OFF: To set off timer.

When press to set off timer,
the off timer will flash. Then can
adjust the off timer.

DEL.: To cancel on/off timer.
When on/off timer flash,press to
cancel on/off timer.

CLOCK : To set real time.

When pres